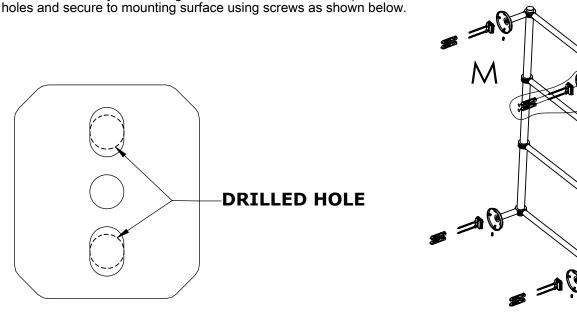

#### Step 1: Drill holes in Wall for screw anchors and attach Mounting Plate to Wall

Determine your desired location for installation and make a mark for the location of the mounting plate. Remove mounting plate from backplate by loosening set screw in backplate as pictured below. Place center hole of mounting plate over mark made above. Make 2 marks where mounting screws will be placed as shown below. Drill hole at each of the marks. (You may substitute other style mounting anchors or screws if desired). Place anchors into the holes made. Place mounting plate over holes and secure to mounting surface using screws as shown below.

## **PERSPECTIVE**

**DETAIL M** 

## MC-28D