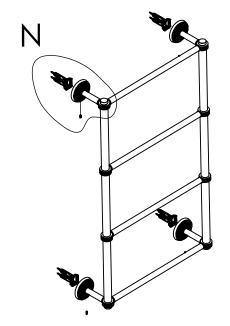

h Mounting Plate to Wall

Determine your desired location for installation and make a mark for the location of the mounting plate. Remove mounting plate from backplate by loosening set screw in backplate as pictured below. Place center hole of mounting plate over mark made above. Make 2 marks where mounting screws will be placed as shown below. Drill hole at each of the marks. (You may substitute other style mounting anchors or screws if desired). Place anchors into the holes made. Place mounting plate over holes and secure to mounting surface using screws as shown below.



## **PERSPECTIVE**



**DETAIL M** 

## MC-28D



# **INSTALLATION INSTRUCTIONS**

### **Step 2:** Attach Bracket to Mounting Plate.

Place bracket on mounting plate and secure by tightening set screw as shown below.



### **PERSPECTIVE**



**DETAIL N**