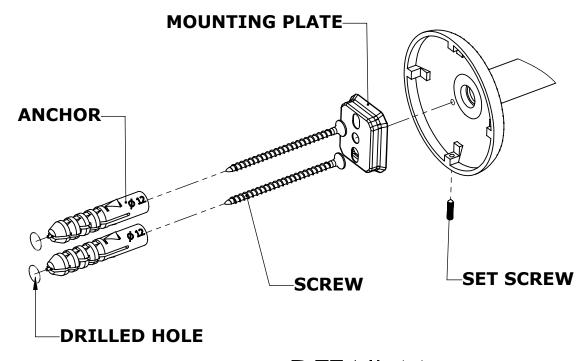

#### Step 1: Drill holes in Wall for screw anchors and attach Mounting Plate to Wall

Determine your desired location for installation and make a mark for the location of the mounting plate. Remove mounting plate from backplate by loosening set screw in backplate as pictured below. Place center hole of mounting plate over mark made above. Make 2 marks where mounting screws will be placed as shown below. Drill hole at each of the marks. (You may substitute other style mounting anchors or screws if desired). Place anchors into the holes made. Place mounting plate over holes and secure to mounting surface using screws as shown below.