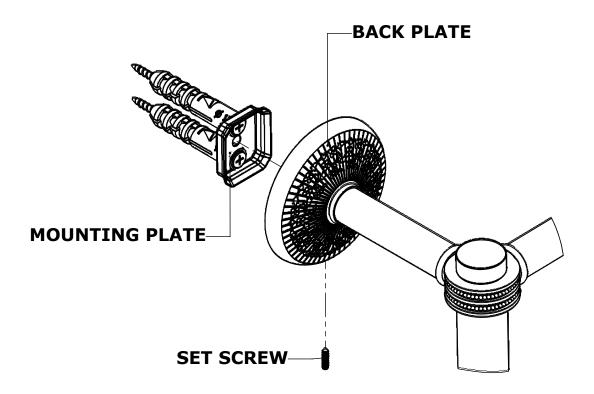

### **Step 2:** Attach Bracket to Mounting Plate.

Place bracket on mounting plate and secure by tightening set screw as shown below.